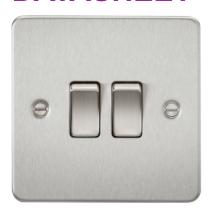

## **FP3000BC**

10AX 2G 2-way Switch - Brushed Chrome

www.mlaccessories.co.uk

| MLA PART CODE                            | FP3000BC                                          |
|------------------------------------------|---------------------------------------------------|
| DESCRIPTION                              | 10AX 2G 2-way Switch - Brushed Chrome             |
| FINISH                                   | Brushed Chrome                                    |
| DIMENSIONS (MM)                          | Height - 87.5<br>Width - 87.5<br>Projection - 2.5 |
| MINIMUM MOUNTING BOX DEPTH               | 16mm                                              |
| CONSTRUCTION                             | Construction - Premium grade steel                |
| CLASS                                    | I                                                 |
| IP RATING                                | IP20                                              |
| INPUT VOLTAGE                            | 230V 50Hz                                         |
| SWITCH FUNCTION                          | 2-Way                                             |
| EARTH TERMINAL                           | Yes                                               |
| LOAD/MAX. LOAD                           | 10AX                                              |
| TERMINAL CAPACITY                        | 2 x 1.0mm² or 2 x 1.5mm²                          |
| WARRANTY                                 | 25year(s)                                         |
| MANUFACTURED IN ACCORDANCE WITH          | BS EN 60669-1                                     |
| ORIGIN OF MANUFACTURE                    | China                                             |
| DECLARATION OF CONFORMITY (HELD ON FILE) | Yes                                               |
| EAN                                      | 5055832917465                                     |